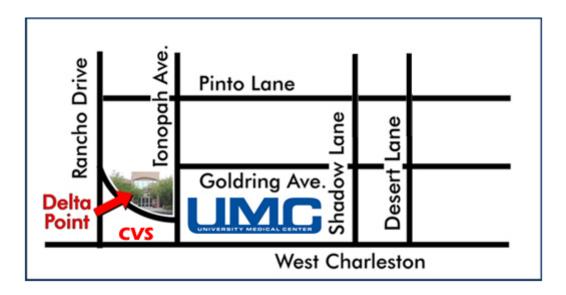

# **New Hire Processing Location**

UMC Human Resources Office Delta Point Building 901 Rancho Lane, Ste. 195 Las Vegas, NV 89106

# From the South via US 95

- Take US 95 North to Rancho Drive
- South on Rancho Dr. to Charleston Blvd.
- East on Charleston Blvd.
- UMC Human Resources is on the North (left) side of the road across from CVS

### From the South via I-15

- Take I-15 North to West Charleston Blvd.
- UMC Human Resources is on the North (right) side of the road across from CVS

# From the North via US 95

- Take US 95 South to Rancho Drive
- South on Rancho Dr. to Charleston Blvd.
- East on Charleston Blvd.
- UMC Human Resources is on the North (left) side of the road across from CVS

### From the North via I-15

- Take I-15 South to West Charleston Blvd.
- UMC Human Resources is on the North (right) side of the road across from CVS